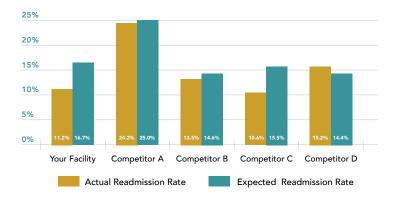

### Readmissions

- Are your readmission rates below expectations?
- Who has the higher readmission rate?You? The Competition?
- · Do you know your readmission trends?