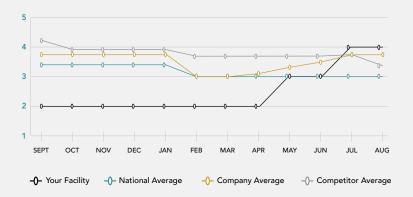

## **Quality Measures**

- How is your 5 Star Rating compared to the competition?
- Are you above or below national averages for QMs?
- Have your competitor's 5-Star ratings improved or declined in the last month?