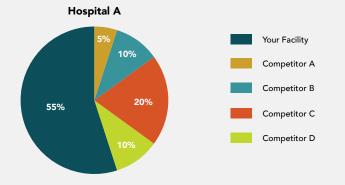

## Hospital Discharge Patterns

- · Where are your local hospitals discharging patients to?
- Are your competitors getting more refferrals than you?