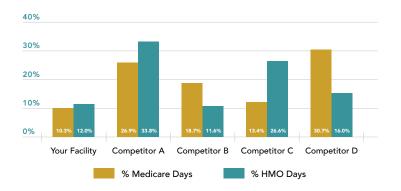

## Market Share Analysis

- · What % of the Medicare Business do you have?
- Is someone else taking your market share?
- What is your Medicare Revenue compared to your competition?