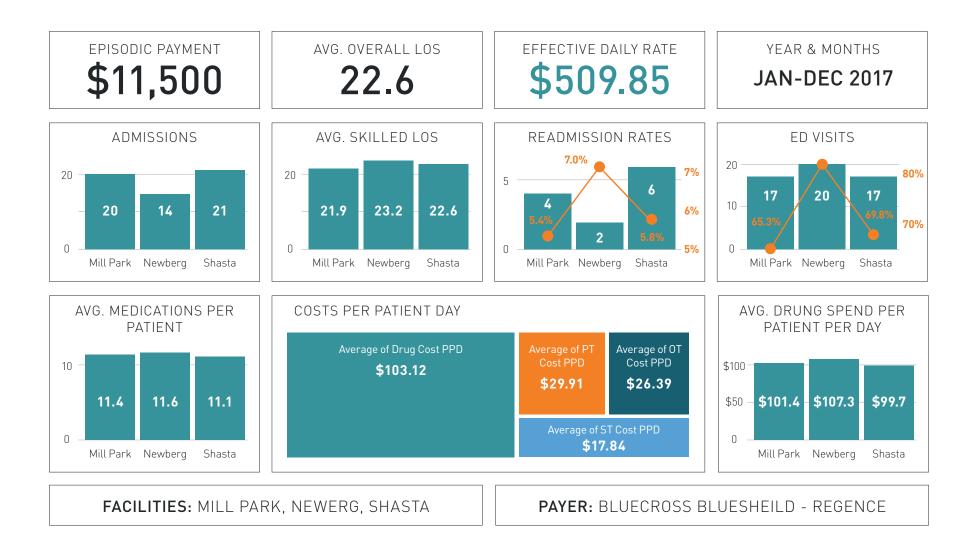

## EPISODIC PAYMENT MONITOR

In a world of managed care and narrowed networks, it's imperative that you know how to calculate your **effective daily rate**, evaluate your **cost drivers**, and measure **key performance areas**.

## EPISODIC PAYMENT MONITOR What the numbers mean.